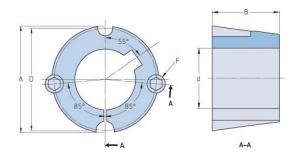

## PHF TB1108X0.5

| Bushing no.               | TB1108         |
|---------------------------|----------------|
| d = Bore diameter<br>(mm) | 13             |
| Bore diameter (in)        | 0.51           |
| Keyway width<br>(mm)      | 3.2            |
| Keyway width (in)         | 0.13           |
| Keyway depth<br>(mm)      | 1.6            |
| Keyway depth (in)         | 0.06           |
| A (mm)                    | 38.4           |
| A (in)                    | 1.51           |
| B (mm)                    | 22.2           |
| B (in)                    | 0.87           |
| D (mm)                    | 36.9           |
| D (in)                    | 1.45           |
| E (mm)                    | -              |
| E (in)                    | -              |
| F (mm)                    | 6.350 x 12.700 |
| F (in)                    | -              |
| Weight (kg)               | 0.15           |
| Weight (lbs)              | 0.33           |